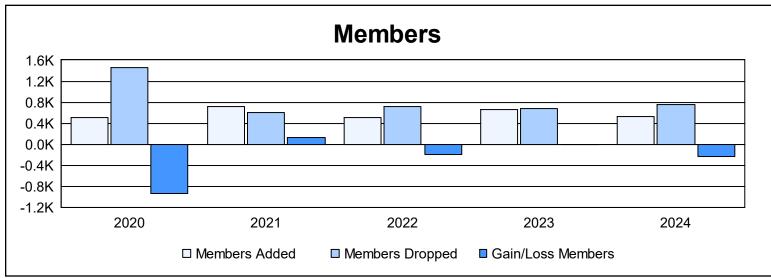

District 355 D As of June 2024 Cumulative

| Year      | New<br>Clubs | Dropped<br>Clubs | Gain/<br>Loss<br>Clubs | New<br>Members | Charter<br>Members | Reinstate<br>Members | Transfer<br>Members | Total<br>Member<br>Added | Total<br>Members<br>Dropped | Gain/<br>Loss<br>Members |
|-----------|--------------|------------------|------------------------|----------------|--------------------|----------------------|---------------------|--------------------------|-----------------------------|--------------------------|
| 2019-2020 | 1            | 1                | 0                      | 441            | 32                 | 28                   | 7                   | 508                      | 1,453                       | -945                     |
| 2020-2021 | 3            | 3                | 0                      | 587            | 115                | 14                   | 7                   | 723                      | 600                         | 123                      |
| 2021-2022 | 0            | 1                | -1                     | 473            | 7                  | 11                   | 22                  | 513                      | 714                         | -201                     |
| 2022-2023 | 2            | 3                | -1                     | 566            | 61                 | 19                   | 16                  | 662                      | 669                         | -7                       |
| 2023-2024 | 1            | 1                | 0                      | 474            | 32                 | 14                   | 6                   | 526                      | 760                         | -234                     |
| Average   | 1            | 2                | 0                      | 508            | 49                 | 17                   | 12                  | 586                      | 839                         | -253                     |