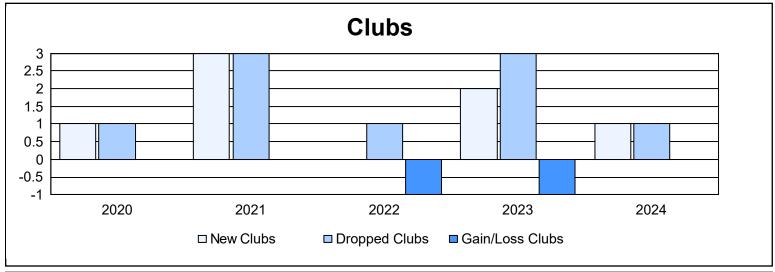

District 355 D As of June 2024 Cumulative

| Year      | New<br>Clubs | Dropped<br>Clubs | Gain/<br>Loss<br>Clubs | New<br>Members | Charter<br>Members | Reinstate<br>Members | Transfer<br>Members | Total<br>Member<br>Added | Total<br>Members<br>Dropped | Gain/<br>Loss<br>Members |
|-----------|--------------|------------------|------------------------|----------------|--------------------|----------------------|---------------------|--------------------------|-----------------------------|--------------------------|
| 2019-2020 | 1            | 1                | 0                      | 441            | 32                 | 28                   | 7                   | 508                      | 1,453                       | -945                     |
| 2020-2021 | 3            | 3                | 0                      | 587            | 115                | 14                   | 7                   | 723                      | 600                         | 123                      |
| 2021-2022 | 0            | 1                | -1                     | 473            | 7                  | 11                   | 22                  | 513                      | 714                         | -201                     |
| 2022-2023 | 2            | 3                | -1                     | 566            | 61                 | 19                   | 16                  | 662                      | 669                         | -7                       |
| 2023-2024 | 1            | 1                | 0                      | 474            | 32                 | 14                   | 6                   | 526                      | 760                         | -234                     |
| Average   | 1            | 2                | 0                      | 508            | 49                 | 17                   | 12                  | 586                      | 839                         | -253                     |